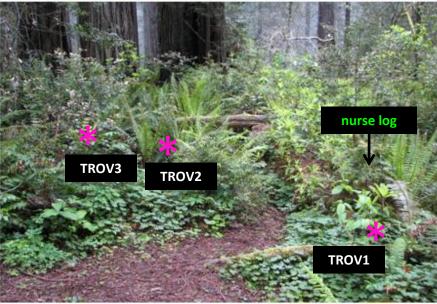

## Pacific Rhododendron (Rhododendron macrophyllum) and Pacific Trillium (Trillium ovatum) Ladybird Johnson Grove















Pacific Trillium (Trillium ovatum)

**Ladybird Johnson Grove** 









Pacific Rhododendron (Rhododendron macrophyllum) and Pacific Trillium (Trillium ovatum)

## **Ladybird Johnson Grove**









Pacific Rhododendron (Rhododendron macrophyllum) and Pacific Trillium (Trillium ovatum)

#### Ladybird Johnson Grove













# CPP - REDW - LBJ 5 Pacific Rhododendron (Rhododendron macrophyllum) and Pacific Trillium (Trillium ovatum) Ladybird Johnson Grove











Pacific Rhododendron (Rhododendron macrophyllum) and Pacific Trillium (Trillium ovatum)

Ladybird Johnson Grove