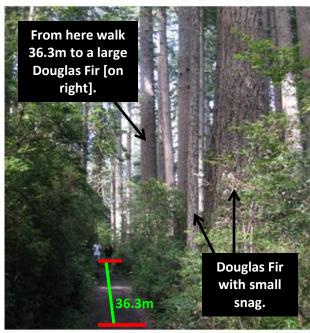

## Pacific Rhododendron (Rhododendron macrophyllum) and Pacific Trillium (Trillium ovatum) Ladybird Johnson Grove















Pacific Trillium (Trillium ovatum)

**Ladybird Johnson Grove** 









Pacific Rhododendron (Rhododendron macrophyllum) and Pacific Trillium (Trillium ovatum)

## **Ladybird Johnson Grove**









Pacific Rhododendron (Rhododendron macrophyllum) and Pacific Trillium (Trillium ovatum)

#### Ladybird Johnson Grove













# CPP - REDW - LBJ 5 Pacific Rhododendron (Rhododendron macrophyllum) and Pacific Trillium (Trillium ovatum) Ladybird Johnson Grove











Pacific Rhododendron (Rhododendron macrophyllum) and Pacific Trillium (Trillium ovatum)

Ladybird Johnson Grove