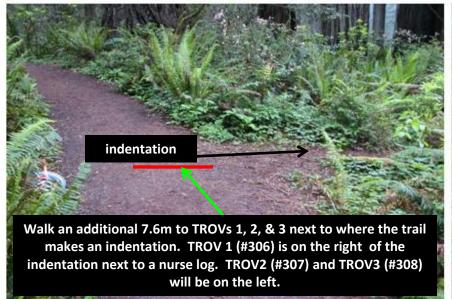

## Pacific Rhododendron (Rhododendron macrophyllum) and Pacific Trillium (Trillium ovatum) Ladybird Johnson Grove















Pacific Trillium (Trillium ovatum)

**Ladybird Johnson Grove** 









Pacific Rhododendron (Rhododendron macrophyllum) and Pacific Trillium (Trillium ovatum)

## **Ladybird Johnson Grove**









Pacific Rhododendron (Rhododendron macrophyllum) and Pacific Trillium (Trillium ovatum)

#### Ladybird Johnson Grove













# CPP - REDW - LBJ 5 Pacific Rhododendron (Rhododendron macrophyllum) and Pacific Trillium (Trillium ovatum) Ladybird Johnson Grove











Pacific Rhododendron (Rhododendron macrophyllum) and Pacific Trillium (Trillium ovatum)

Ladybird Johnson Grove