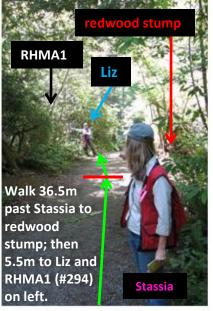

## Pacific Rhododendron (Rhododendron macrophyllum) and Pacific Trillium (Trillium ovatum) Ladybird Johnson Grove















Pacific Trillium (Trillium ovatum)

**Ladybird Johnson Grove** 









Pacific Rhododendron (Rhododendron macrophyllum) and Pacific Trillium (Trillium ovatum)

## **Ladybird Johnson Grove**









Pacific Rhododendron (Rhododendron macrophyllum) and Pacific Trillium (Trillium ovatum)

#### Ladybird Johnson Grove













# CPP - REDW - LBJ 5 Pacific Rhododendron (Rhododendron macrophyllum) and Pacific Trillium (Trillium ovatum) Ladybird Johnson Grove











Pacific Rhododendron (Rhododendron macrophyllum) and Pacific Trillium (Trillium ovatum)

Ladybird Johnson Grove