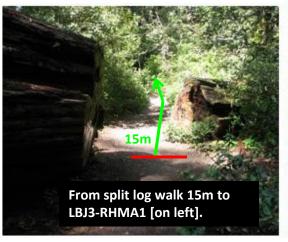

## Pacific Rhododendron (Rhododendron macrophyllum) and Pacific Trillium (Trillium ovatum) Ladybird Johnson Grove















Pacific Trillium (Trillium ovatum)

**Ladybird Johnson Grove** 









Pacific Rhododendron (Rhododendron macrophyllum) and Pacific Trillium (Trillium ovatum)

## **Ladybird Johnson Grove**









Pacific Rhododendron (Rhododendron macrophyllum) and Pacific Trillium (Trillium ovatum)

#### Ladybird Johnson Grove













# CPP - REDW - LBJ 5 Pacific Rhododendron (Rhododendron macrophyllum) and Pacific Trillium (Trillium ovatum) Ladybird Johnson Grove











Pacific Rhododendron (Rhododendron macrophyllum) and Pacific Trillium (Trillium ovatum)

Ladybird Johnson Grove