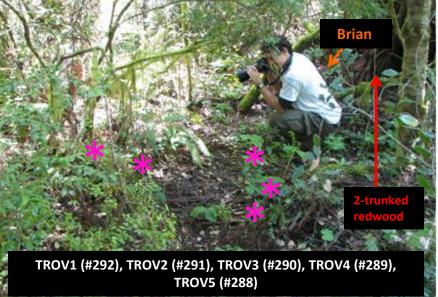

## Pacific Rhododendron (Rhododendron macrophyllum) and Pacific Trillium (Trillium ovatum) Ladybird Johnson Grove















Pacific Trillium (Trillium ovatum)

**Ladybird Johnson Grove** 









Pacific Rhododendron (Rhododendron macrophyllum) and Pacific Trillium (Trillium ovatum)

## **Ladybird Johnson Grove**









Pacific Rhododendron (Rhododendron macrophyllum) and Pacific Trillium (Trillium ovatum)

#### Ladybird Johnson Grove













# CPP - REDW - LBJ 5 Pacific Rhododendron (Rhododendron macrophyllum) and Pacific Trillium (Trillium ovatum) Ladybird Johnson Grove











Pacific Rhododendron (Rhododendron macrophyllum) and Pacific Trillium (Trillium ovatum)

Ladybird Johnson Grove