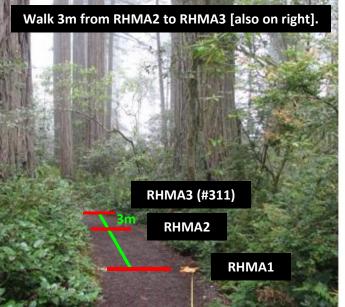

## Pacific Rhododendron (Rhododendron macrophyllum) and Pacific Trillium (Trillium ovatum) Ladybird Johnson Grove

Pacific Trillium (Trillium ovatum)

**Ladybird Johnson Grove** 

Pacific Rhododendron (Rhododendron macrophyllum) and Pacific Trillium (Trillium ovatum)

## **Ladybird Johnson Grove**

Pacific Rhododendron (Rhododendron macrophyllum) and Pacific Trillium (Trillium ovatum)

#### Ladybird Johnson Grove

# CPP - REDW - LBJ 5 Pacific Rhododendron (Rhododendron macrophyllum) and Pacific Trillium (Trillium ovatum) Ladybird Johnson Grove

Pacific Rhododendron (Rhododendron macrophyllum) and Pacific Trillium (Trillium ovatum)

Ladybird Johnson Grove