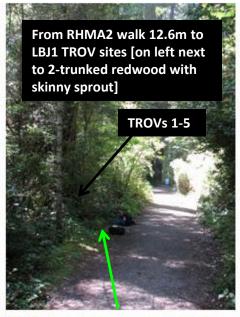

## Pacific Rhododendron (Rhododendron macrophyllum) and Pacific Trillium (Trillium ovatum) Ladybird Johnson Grove















Pacific Trillium (Trillium ovatum)

**Ladybird Johnson Grove** 









Pacific Rhododendron (Rhododendron macrophyllum) and Pacific Trillium (Trillium ovatum)

## **Ladybird Johnson Grove**









Pacific Rhododendron (Rhododendron macrophyllum) and Pacific Trillium (Trillium ovatum)

#### Ladybird Johnson Grove













# CPP - REDW - LBJ 5 Pacific Rhododendron (Rhododendron macrophyllum) and Pacific Trillium (Trillium ovatum) Ladybird Johnson Grove











Pacific Rhododendron (Rhododendron macrophyllum) and Pacific Trillium (Trillium ovatum)

Ladybird Johnson Grove