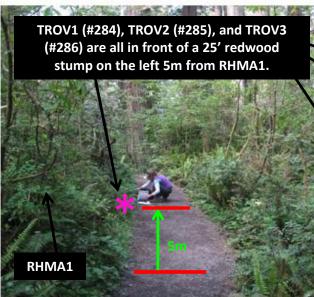

## Pacific Rhododendron (Rhododendron macrophyllum) and Pacific Trillium (Trillium ovatum) Ladybird Johnson Grove















Pacific Trillium (Trillium ovatum)

**Ladybird Johnson Grove** 









Pacific Rhododendron (Rhododendron macrophyllum) and Pacific Trillium (Trillium ovatum)

## **Ladybird Johnson Grove**









Pacific Rhododendron (Rhododendron macrophyllum) and Pacific Trillium (Trillium ovatum)

#### Ladybird Johnson Grove













# CPP - REDW - LBJ 5 Pacific Rhododendron (Rhododendron macrophyllum) and Pacific Trillium (Trillium ovatum) Ladybird Johnson Grove











Pacific Rhododendron (Rhododendron macrophyllum) and Pacific Trillium (Trillium ovatum)

Ladybird Johnson Grove