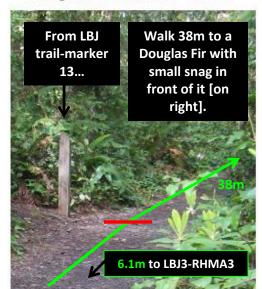

## Pacific Rhododendron (Rhododendron macrophyllum) and Pacific Trillium (Trillium ovatum) Ladybird Johnson Grove















Pacific Trillium (Trillium ovatum)

**Ladybird Johnson Grove** 









Pacific Rhododendron (Rhododendron macrophyllum) and Pacific Trillium (Trillium ovatum)

## **Ladybird Johnson Grove**









Pacific Rhododendron (Rhododendron macrophyllum) and Pacific Trillium (Trillium ovatum)

#### Ladybird Johnson Grove













# CPP - REDW - LBJ 5 Pacific Rhododendron (Rhododendron macrophyllum) and Pacific Trillium (Trillium ovatum) Ladybird Johnson Grove











Pacific Rhododendron (Rhododendron macrophyllum) and Pacific Trillium (Trillium ovatum)

Ladybird Johnson Grove