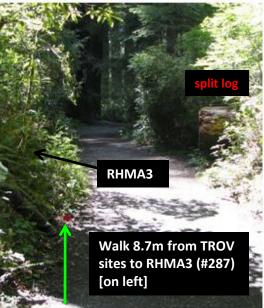

## Pacific Rhododendron (Rhododendron macrophyllum) and Pacific Trillium (Trillium ovatum) Ladybird Johnson Grove















Pacific Trillium (Trillium ovatum)

**Ladybird Johnson Grove** 









Pacific Rhododendron (Rhododendron macrophyllum) and Pacific Trillium (Trillium ovatum)

## **Ladybird Johnson Grove**









Pacific Rhododendron (Rhododendron macrophyllum) and Pacific Trillium (Trillium ovatum)

#### Ladybird Johnson Grove













# CPP - REDW - LBJ 5 Pacific Rhododendron (Rhododendron macrophyllum) and Pacific Trillium (Trillium ovatum) Ladybird Johnson Grove











Pacific Rhododendron (Rhododendron macrophyllum) and Pacific Trillium (Trillium ovatum)

Ladybird Johnson Grove