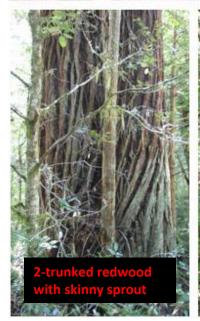

## Pacific Rhododendron (Rhododendron macrophyllum) and Pacific Trillium (Trillium ovatum) Ladybird Johnson Grove















Pacific Trillium (Trillium ovatum)

**Ladybird Johnson Grove** 









Pacific Rhododendron (Rhododendron macrophyllum) and Pacific Trillium (Trillium ovatum)

## **Ladybird Johnson Grove**









Pacific Rhododendron (Rhododendron macrophyllum) and Pacific Trillium (Trillium ovatum)

#### Ladybird Johnson Grove













# CPP - REDW - LBJ 5 Pacific Rhododendron (Rhododendron macrophyllum) and Pacific Trillium (Trillium ovatum) Ladybird Johnson Grove











Pacific Rhododendron (Rhododendron macrophyllum) and Pacific Trillium (Trillium ovatum)

Ladybird Johnson Grove