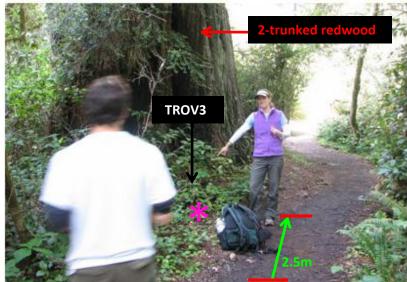

## Pacific Rhododendron (Rhododendron macrophyllum) and Pacific Trillium (Trillium ovatum) Ladybird Johnson Grove















Pacific Trillium (Trillium ovatum)

**Ladybird Johnson Grove** 









Pacific Rhododendron (Rhododendron macrophyllum) and Pacific Trillium (Trillium ovatum)

## **Ladybird Johnson Grove**









Pacific Rhododendron (Rhododendron macrophyllum) and Pacific Trillium (Trillium ovatum)

#### Ladybird Johnson Grove













# CPP - REDW - LBJ 5 Pacific Rhododendron (Rhododendron macrophyllum) and Pacific Trillium (Trillium ovatum) Ladybird Johnson Grove











Pacific Rhododendron (Rhododendron macrophyllum) and Pacific Trillium (Trillium ovatum)

Ladybird Johnson Grove