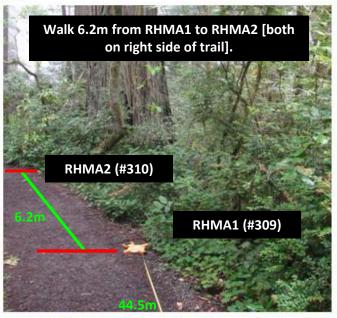

## Pacific Rhododendron (Rhododendron macrophyllum) and Pacific Trillium (Trillium ovatum) Ladybird Johnson Grove















Pacific Trillium (Trillium ovatum)

**Ladybird Johnson Grove** 









Pacific Rhododendron (Rhododendron macrophyllum) and Pacific Trillium (Trillium ovatum)

## **Ladybird Johnson Grove**









Pacific Rhododendron (Rhododendron macrophyllum) and Pacific Trillium (Trillium ovatum)

#### Ladybird Johnson Grove













# CPP - REDW - LBJ 5 Pacific Rhododendron (Rhododendron macrophyllum) and Pacific Trillium (Trillium ovatum) Ladybird Johnson Grove











Pacific Rhododendron (Rhododendron macrophyllum) and Pacific Trillium (Trillium ovatum)

Ladybird Johnson Grove