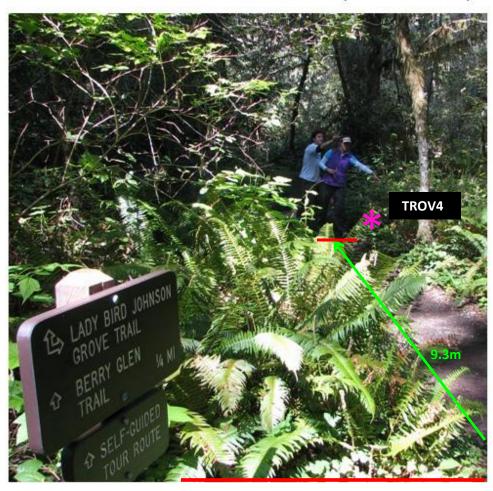

## Pacific Rhododendron (Rhododendron macrophyllum) and Pacific Trillium (Trillium ovatum) Ladybird Johnson Grove















Pacific Trillium (Trillium ovatum)

**Ladybird Johnson Grove** 









Pacific Rhododendron (Rhododendron macrophyllum) and Pacific Trillium (Trillium ovatum)

## **Ladybird Johnson Grove**









Pacific Rhododendron (Rhododendron macrophyllum) and Pacific Trillium (Trillium ovatum)

#### Ladybird Johnson Grove













# CPP - REDW - LBJ 5 Pacific Rhododendron (Rhododendron macrophyllum) and Pacific Trillium (Trillium ovatum) Ladybird Johnson Grove











Pacific Rhododendron (Rhododendron macrophyllum) and Pacific Trillium (Trillium ovatum)

Ladybird Johnson Grove