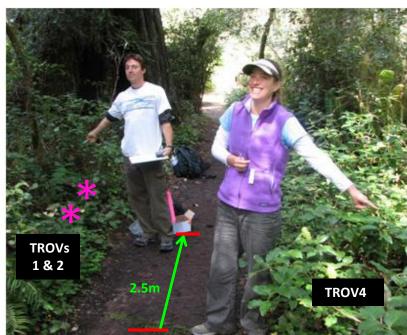

## Pacific Rhododendron (Rhododendron macrophyllum) and Pacific Trillium (Trillium ovatum) Ladybird Johnson Grove















Pacific Trillium (Trillium ovatum)

**Ladybird Johnson Grove** 









Pacific Rhododendron (Rhododendron macrophyllum) and Pacific Trillium (Trillium ovatum)

## **Ladybird Johnson Grove**









Pacific Rhododendron (Rhododendron macrophyllum) and Pacific Trillium (Trillium ovatum)

#### Ladybird Johnson Grove













# CPP - REDW - LBJ 5 Pacific Rhododendron (Rhododendron macrophyllum) and Pacific Trillium (Trillium ovatum) Ladybird Johnson Grove











Pacific Rhododendron (Rhododendron macrophyllum) and Pacific Trillium (Trillium ovatum)

Ladybird Johnson Grove