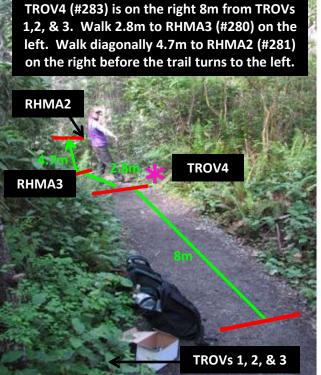

## Pacific Rhododendron (Rhododendron macrophyllum) and Pacific Trillium (Trillium ovatum) Ladybird Johnson Grove

Pacific Trillium (Trillium ovatum)

**Ladybird Johnson Grove** 

Pacific Rhododendron (Rhododendron macrophyllum) and Pacific Trillium (Trillium ovatum)