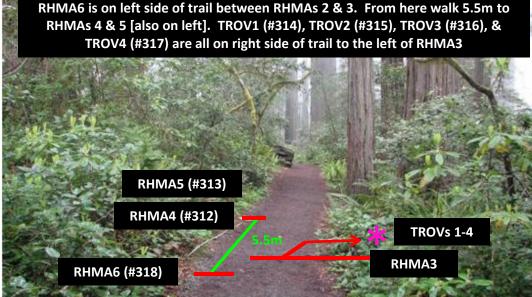

## Pacific Rhododendron (Rhododendron macrophyllum) and Pacific Trillium (Trillium ovatum) Ladybird Johnson Grove

Pacific Trillium (Trillium ovatum)

**Ladybird Johnson Grove** 

Pacific Rhododendron (Rhododendron macrophyllum) and Pacific Trillium (Trillium ovatum)

## **Ladybird Johnson Grove**

Pacific Rhododendron (Rhododendron macrophyllum) and Pacific Trillium (Trillium ovatum)

#### Ladybird Johnson Grove

# CPP - REDW - LBJ 5 Pacific Rhododendron (Rhododendron macrophyllum) and Pacific Trillium (Trillium ovatum) Ladybird Johnson Grove

Pacific Rhododendron (Rhododendron macrophyllum) and Pacific Trillium (Trillium ovatum)

Ladybird Johnson Grove