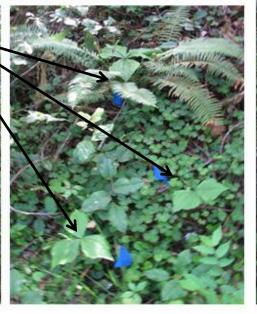

## Pacific Rhododendron (Rhododendron macrophyllum) and Pacific Trillium (Trillium ovatum) Ladybird Johnson Grove

Pacific Trillium (Trillium ovatum)

**Ladybird Johnson Grove** 

Pacific Rhododendron (Rhododendron macrophyllum) and Pacific Trillium (Trillium ovatum)

## **Ladybird Johnson Grove**

Pacific Rhododendron (Rhododendron macrophyllum) and Pacific Trillium (Trillium ovatum)

# CPP - REDW - LBJ 5 Pacific Rhododendron (Rhododendron macrophyllum) and Pacific Trillium (Trillium ovatum) Ladybird Johnson Grove

Pacific Rhododendron (Rhododendron macrophyllum) and Pacific Trillium (Trillium ovatum)