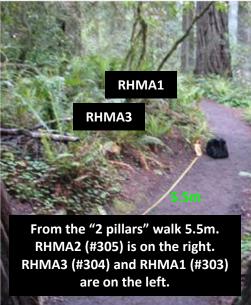

## Pacific Rhododendron (Rhododendron macrophyllum) and Pacific Trillium (Trillium ovatum) Ladybird Johnson Grove

Pacific Trillium (Trillium ovatum)

**Ladybird Johnson Grove** 

Pacific Rhododendron (Rhododendron macrophyllum) and Pacific Trillium (Trillium ovatum)