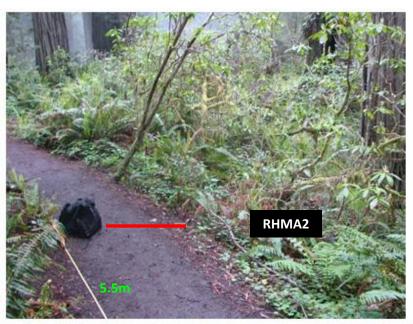

## Pacific Rhododendron (Rhododendron macrophyllum) and Pacific Trillium (Trillium ovatum) Ladybird Johnson Grove

Pacific Trillium (Trillium ovatum)

**Ladybird Johnson Grove** 

Pacific Rhododendron (Rhododendron macrophyllum) and Pacific Trillium (Trillium ovatum)