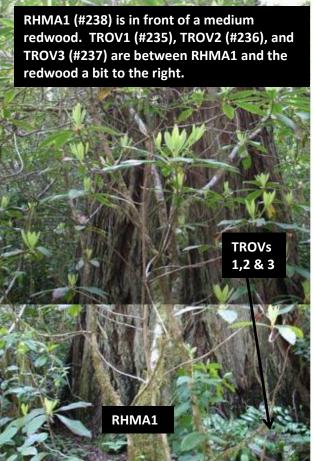

## Pacific Rhododendron (Rhododendron macrophyllum) and Pacific Trillium (Trillium ovatum) Ladybird Johnson Grove















Pacific Trillium (Trillium ovatum)

**Ladybird Johnson Grove** 









Pacific Rhododendron (Rhododendron macrophyllum) and Pacific Trillium (Trillium ovatum)

## **Ladybird Johnson Grove**









Pacific Rhododendron (Rhododendron macrophyllum) and Pacific Trillium (Trillium ovatum)

#### Ladybird Johnson Grove













# CPP - REDW - LBJ 5 Pacific Rhododendron (Rhododendron macrophyllum) and Pacific Trillium (Trillium ovatum) Ladybird Johnson Grove











Pacific Rhododendron (Rhododendron macrophyllum) and Pacific Trillium (Trillium ovatum)

Ladybird Johnson Grove