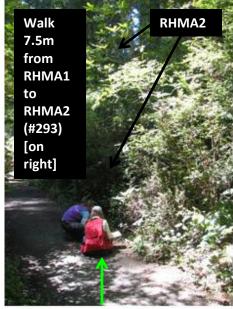

## Pacific Rhododendron (Rhododendron macrophyllum) and Pacific Trillium (Trillium ovatum) Ladybird Johnson Grove















Pacific Trillium (Trillium ovatum)

**Ladybird Johnson Grove** 









Pacific Rhododendron (Rhododendron macrophyllum) and Pacific Trillium (Trillium ovatum)

## **Ladybird Johnson Grove**









Pacific Rhododendron (Rhododendron macrophyllum) and Pacific Trillium (Trillium ovatum)

#### Ladybird Johnson Grove













# CPP - REDW - LBJ 5 Pacific Rhododendron (Rhododendron macrophyllum) and Pacific Trillium (Trillium ovatum) Ladybird Johnson Grove











Pacific Rhododendron (Rhododendron macrophyllum) and Pacific Trillium (Trillium ovatum)

Ladybird Johnson Grove