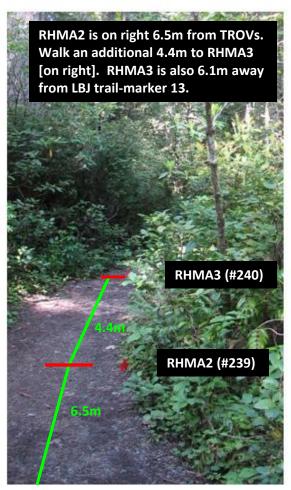

## Pacific Rhododendron (Rhododendron macrophyllum) and Pacific Trillium (Trillium ovatum) Ladybird Johnson Grove















Pacific Trillium (Trillium ovatum)

**Ladybird Johnson Grove** 









Pacific Rhododendron (Rhododendron macrophyllum) and Pacific Trillium (Trillium ovatum)

## **Ladybird Johnson Grove**









Pacific Rhododendron (Rhododendron macrophyllum) and Pacific Trillium (Trillium ovatum)

#### Ladybird Johnson Grove













# CPP - REDW - LBJ 5 Pacific Rhododendron (Rhododendron macrophyllum) and Pacific Trillium (Trillium ovatum) Ladybird Johnson Grove











Pacific Rhododendron (Rhododendron macrophyllum) and Pacific Trillium (Trillium ovatum)

Ladybird Johnson Grove