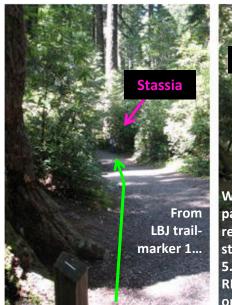

## Pacific Rhododendron (Rhododendron macrophyllum) and Pacific Trillium (Trillium ovatum) Ladybird Johnson Grove















Pacific Trillium (Trillium ovatum)

**Ladybird Johnson Grove** 









Pacific Rhododendron (Rhododendron macrophyllum) and Pacific Trillium (Trillium ovatum)

## **Ladybird Johnson Grove**









Pacific Rhododendron (Rhododendron macrophyllum) and Pacific Trillium (Trillium ovatum)

#### Ladybird Johnson Grove













# CPP - REDW - LBJ 5 Pacific Rhododendron (Rhododendron macrophyllum) and Pacific Trillium (Trillium ovatum) Ladybird Johnson Grove











Pacific Rhododendron (Rhododendron macrophyllum) and Pacific Trillium (Trillium ovatum)

Ladybird Johnson Grove