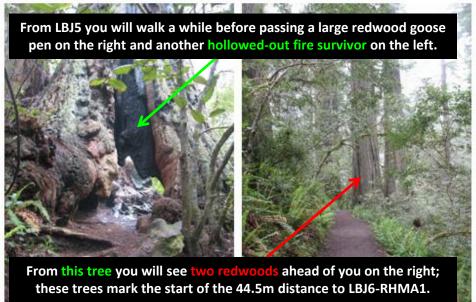

## Pacific Rhododendron (Rhododendron macrophyllum) and Pacific Trillium (Trillium ovatum) Ladybird Johnson Grove















Pacific Trillium (Trillium ovatum)

**Ladybird Johnson Grove** 









Pacific Rhododendron (Rhododendron macrophyllum) and Pacific Trillium (Trillium ovatum)

## **Ladybird Johnson Grove**









Pacific Rhododendron (Rhododendron macrophyllum) and Pacific Trillium (Trillium ovatum)

#### Ladybird Johnson Grove













# CPP - REDW - LBJ 5 Pacific Rhododendron (Rhododendron macrophyllum) and Pacific Trillium (Trillium ovatum) Ladybird Johnson Grove











Pacific Rhododendron (Rhododendron macrophyllum) and Pacific Trillium (Trillium ovatum)

Ladybird Johnson Grove