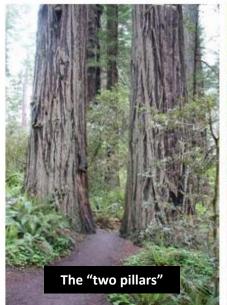

## Pacific Rhododendron (Rhododendron macrophyllum) and Pacific Trillium (Trillium ovatum) Ladybird Johnson Grove

Pacific Trillium (Trillium ovatum)

**Ladybird Johnson Grove** 

Pacific Rhododendron (Rhododendron macrophyllum) and Pacific Trillium (Trillium ovatum)