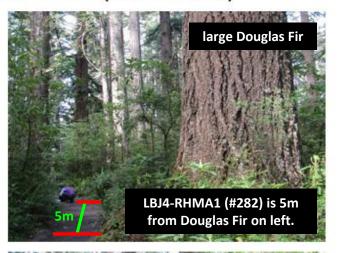

## Pacific Rhododendron (Rhododendron macrophyllum) and Pacific Trillium (Trillium ovatum) Ladybird Johnson Grove















Pacific Trillium (Trillium ovatum)

**Ladybird Johnson Grove** 









Pacific Rhododendron (Rhododendron macrophyllum) and Pacific Trillium (Trillium ovatum)

## **Ladybird Johnson Grove**









Pacific Rhododendron (Rhododendron macrophyllum) and Pacific Trillium (Trillium ovatum)

#### Ladybird Johnson Grove













# CPP - REDW - LBJ 5 Pacific Rhododendron (Rhododendron macrophyllum) and Pacific Trillium (Trillium ovatum) Ladybird Johnson Grove











Pacific Rhododendron (Rhododendron macrophyllum) and Pacific Trillium (Trillium ovatum)

Ladybird Johnson Grove